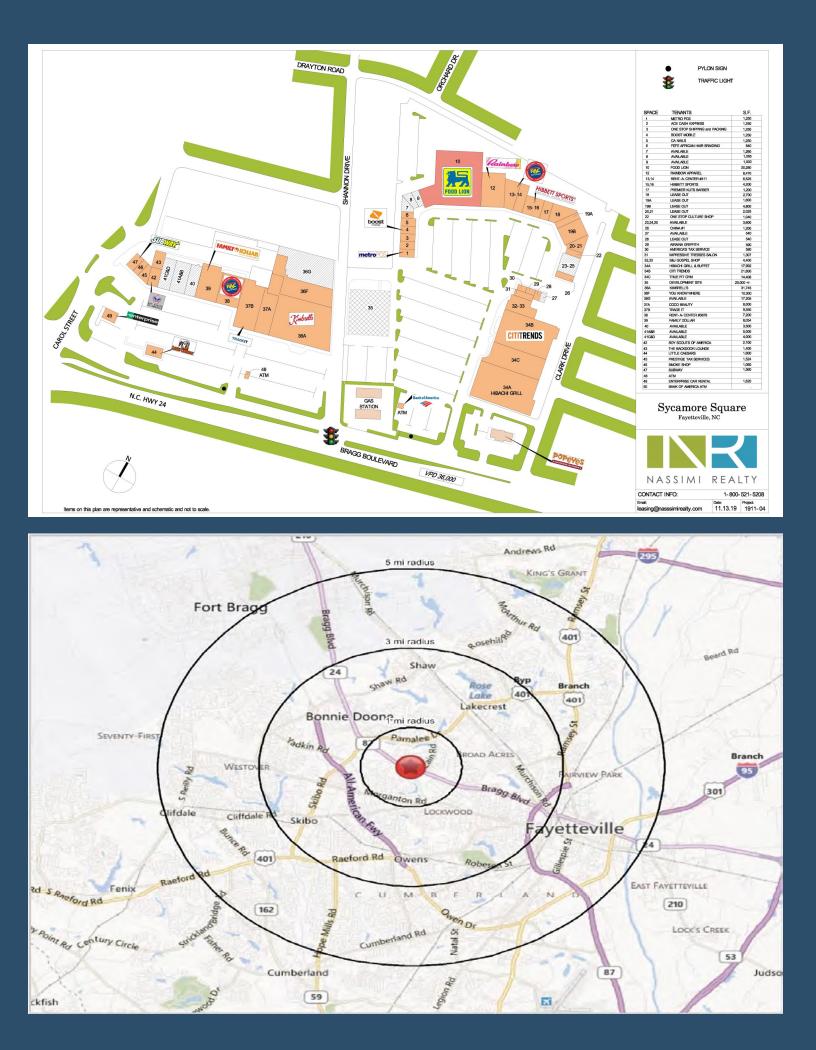

## **DEMOGRAPHICS:**

|                  | 1– Mile  | 3-Miles  | 5-Miles  |
|------------------|----------|----------|----------|
| Population       | 6,939    | 61,715   | 150,766  |
| Total Households | 3,066    | 27,447   | 62,996   |
| Average Income   | \$78,600 | \$61,136 | \$55,244 |

GLA:

LEASING AVAILABILITY:

## **KEY FEATURES:**

Approximately 273,000 SF

600—12,500 SF Inline space Up to 20,000 SF PAD Site 17,200 SF Office / Warehouse Space

Strong Grocery Anchored Center, located on a densely populated major thoroughfare. Great visibility, closest Strip Center to Downtown Fayettville.

## LOCATION:

One mile south of Fort Bragg

| Nassimi Realty, LLC | T: | 212-643-8080              |
|---------------------|----|---------------------------|
| 370 Seventh Avenue` | T: | 800-521-5208              |
| Suite 1600          | F: | 212-643-2626              |
| New York, NY 10001  | E: | Leasing@nassimirealty.com |