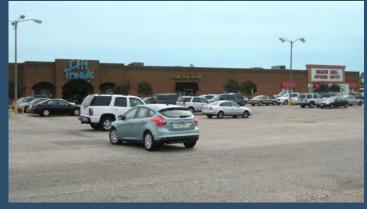

## **KEY FEATURES:**

Approximately 273,000 SF

600—12,500 SF Inline space Up to 20,000 SF PAD Site 17,200 SF Office / Warehouse Space

Strong Grocery Anchored Center, located on a densely populated major thoroughfare. Great visibility, closest Strip Center to Downtown Fayettville.