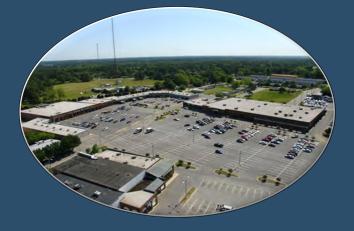

## **KEY FEATURES:**

Approximately 273,000 SF

600—12,500 SF Inline space Up to 20,000 SF PAD Site 17,200 SF Office / Warehouse Space

Strong Grocery Anchored Center, located on a densely populated major thoroughfare. Great visibility, closest Strip Center to Downtown Fayettville.