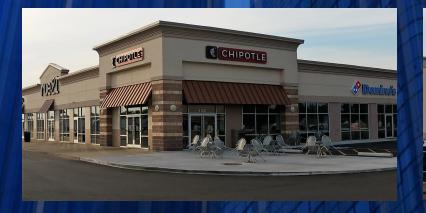

## **CANTON CENTRE**

4000 Tuscarawas Street Canton, OH 44708



### **DEMOGRAPHICS:**

|                  | 3– Mile  | 5-Miles  | 10-Miles |
|------------------|----------|----------|----------|
| Population       | 74,026   | 155,553  | 299,121  |
| Total Households | 30,973   | 65,844   | 123,406  |
| Average Income   | \$62,252 | \$65,499 | \$75,064 |



# GLA: LEASING AVAILABILITY: KEY FEATURES:

3,850—15,000 SF

Approximately 500,000 SF

Strong Regional Center Anchored by JC Penney and Shadow Anchored by Walmart

**PROMINENT TENANTS:** 

### S: JC Penney, Hibbett Sports, Chipotle, Rue 21, Rainbow

#### LOCATION:

SE Corner of Tuscarawas Street and Whipple Road, 1.5 Miles west of I-77

| Nassimi Realty, LLC T: | 212-643-8080        |        |
|------------------------|---------------------|--------|
| 550 Seventh Avenue` T: | 800-521-5208