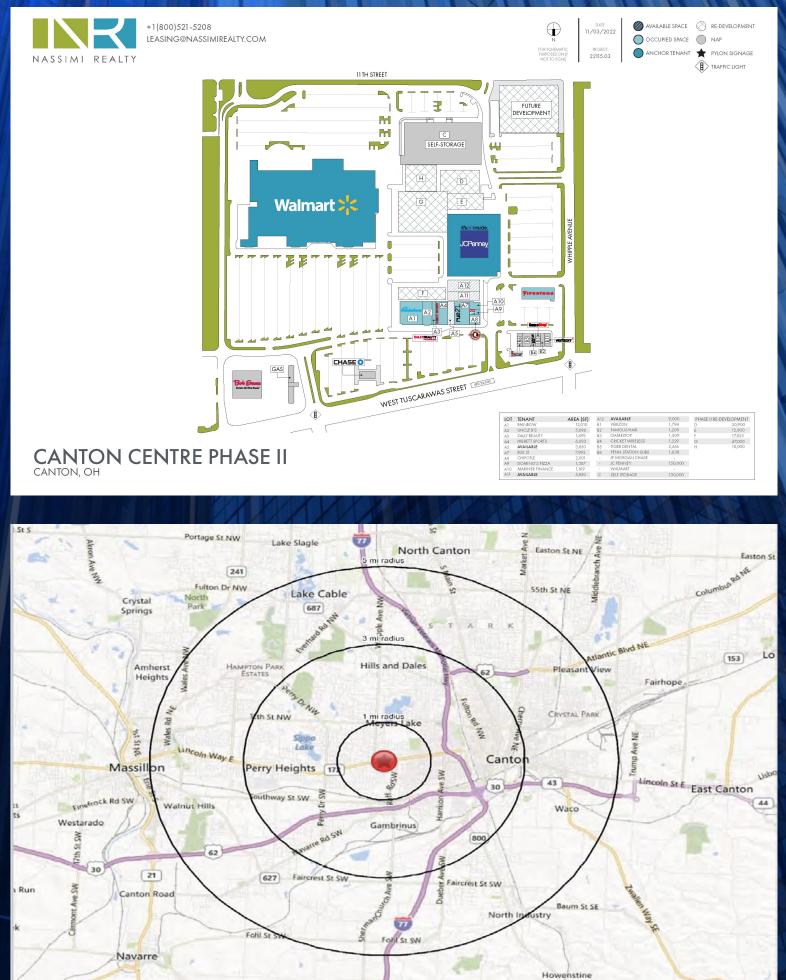

## **CANTON CENTRE**

4000 Tuscarawas Street Canton, OH 44708

# GLA: LEASING AVAILABILITY: KEY FEATURES:

3,850—15,000 SF

Approximately 500,000 SF

Strong Regional Center Anchored by JC Penney and Shadow Anchored by Walmart

**PROMINENT TENANTS:** 

#### LOCATION:

SE Corner of Tuscarawas Street and Whipple Road, 1.5 Miles west of I-77

| Nassimi Realty, LLC T: | 212-643-8080        |        |
|------------------------|---------------------|--------|
| 550 Seventh Avenue` T: | 800-521-5208        |        |
| 15th Floor F:          | 212-643-2626        |        |
| New York, NY 10001 E:  | Leasing@nassimireal | ty.com |