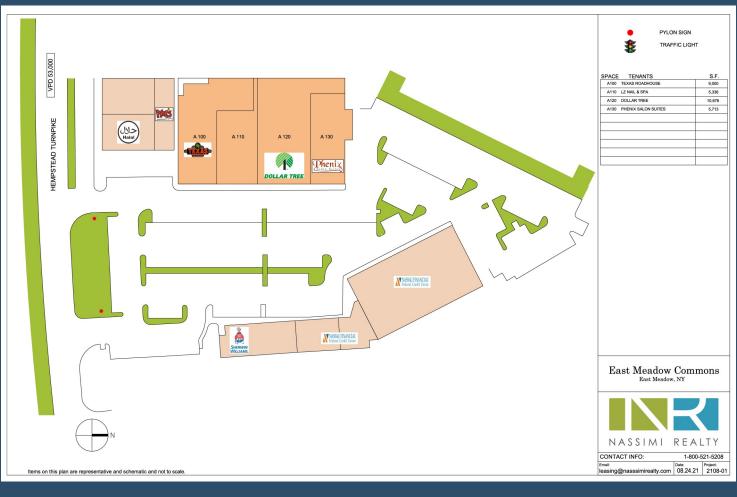

## **DEMOGRAPHICS:**

1–Mile 3-Miles 5-Miles

Population 24,941 187,450 501,377

Total Households 7,899 59,089 160,383

Average Income \$123,349 \$140,043 \$146,431

GLA: Approximately 30,725 SF

LEASING AVAILABILITY: None

**KEY FEATURES**: Strong Demographics, High Traffic

Intersection, In-Fill Location in built out market, located on major

E-W Retail Corridor

PROMINENT TENANTS: Texas Roadhouse, Dollar Tree,

**Phenix Salon Suites** 