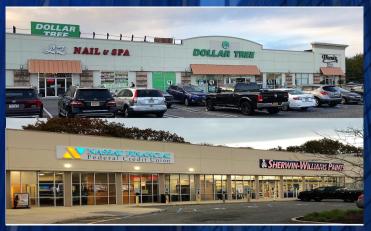

**KEY FEATURES**: Strong Demographics, High Traffic

Intersection, In-Fill Location in built out market, located on major

E-W Retail Corridor

PROMINENT TENANTS: Texas Roadhouse, Dollar Tree,

**Phenix Salon Suites** 