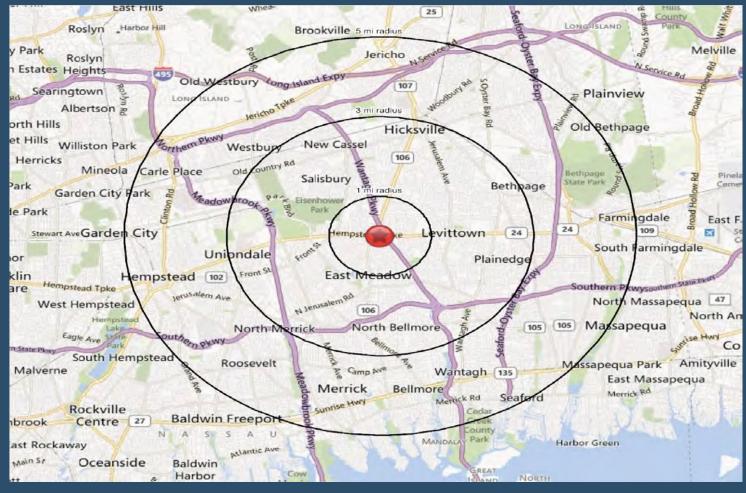

## **DEMOGRAPHICS:**

1–Mile 3-Miles 5-Miles

Population 24,941 187,450 501,377

Total Households 7,899 59,089 160,383

Average Income \$123,349 \$140,043 \$146,431

GLA: Approximately 30,725 SF

LEASING AVAILABILITY: None

## LOCATION:

Adjacent to Wantagh Parkway exit W3W on Hempstead Turnpike

Nassimi Realty, LLC T: 212-643-8080

550 Seventh Avenue T: 800-521-5208

15th Floor F: 212-643-2626

New York, NY 10018 E: Leasing@nassimirealty.com