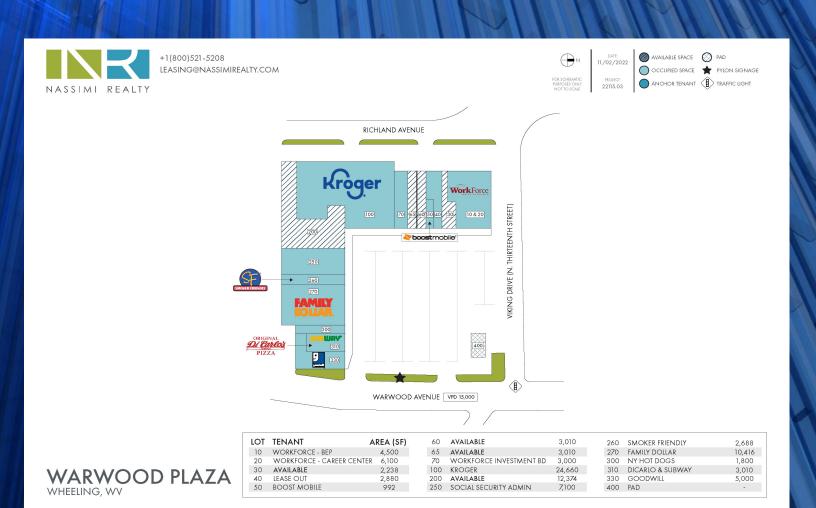

## **WARWOOD PLAZA**

1209 Warwood Avenue Wheeling, WV 26003

LEASING AVAILABILITY: 2,880-12,374 SF Inline

**PAD Site** 

**KEY FEATURES:** Neighborhood strip center

> positioned in a prime location only miles away from the heart of Wheeling. Strong mix of National /

20,988

Regional retailers with great access

and visibility.

## **PROMINENT TENANTS:**

Kroger, Family Dollar, Goodwill, Social Security Administration

212-643-8080 Nassimi Realty, LLC T:

550 Seventh Avenue`T: 800-521-5208

15th Floor 212-643-2626

New York, NY 10001 E: Leasing@nassimirealty.com