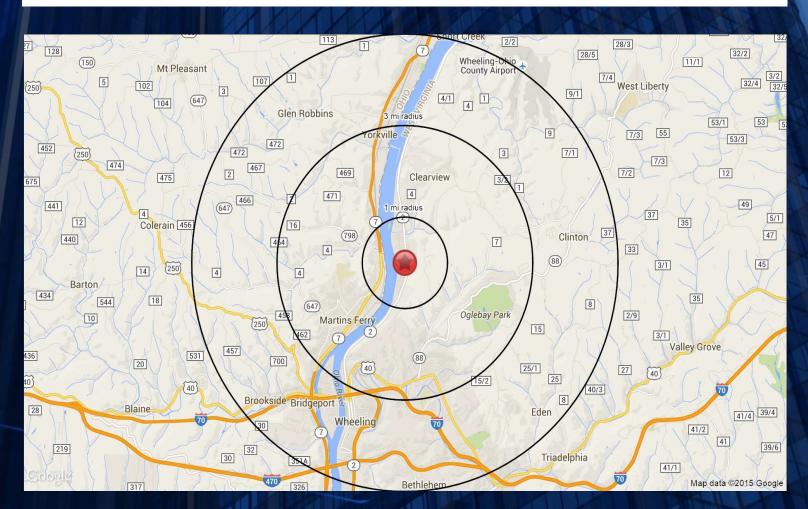

## **DEMOGRAPHICS:**

**Total Households** 

1– Mile 3-Miles 5-Miles

9,791

4,284 22,467 46,806 Population

\$65,630 Average Income \$54,639 \$70,513

GLA: 92,828 SF

1,894

## LOCATION:

Prime location just north of downtown Wheeling, WV market, accessible via State Route 2