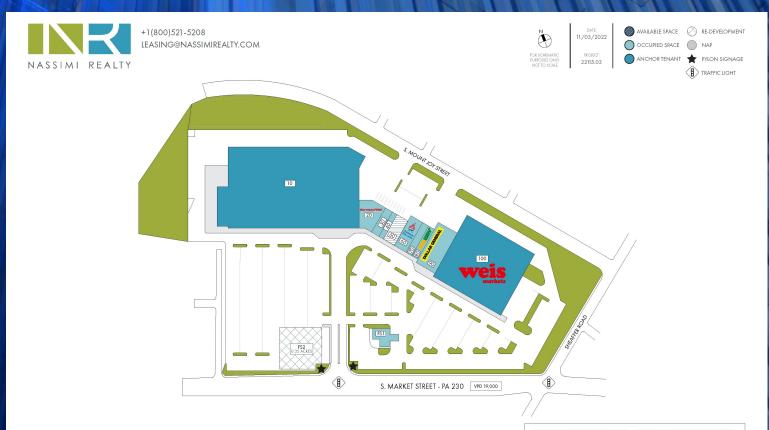

# MARKET STREET SQUARE

| LOT  | TENANT .                | AREA (SF) | 80  | SUBWAY              | 2,293     |
|------|-------------------------|-----------|-----|---------------------|-----------|
| FS 1 | FULTON BANK             | 2,791     | 90  | DOLLAR GENERAL      | 7,800     |
| 10   | FORMER KMART            | 95,221    | 100 | WEIS MARKET         | 45,000    |
| 20   | MATTRESS FIRM           | 4,914     | FS2 | PROPOSED OUT PARCEL | .35 acres |
| 30   | SMOKE SHOP              | 1,920     |     |                     |           |
| 40   | HOUDAY HAIR             | 1,200     |     |                     |           |
| 50   | AVAILABLE               | 3,102     |     |                     |           |
| 60   | SHERWIN-WILLIAMS        | 3,500     |     |                     |           |
| 70   | HOKKAIDO SUSHI & HIBACI | HI 2,115  |     |                     |           |