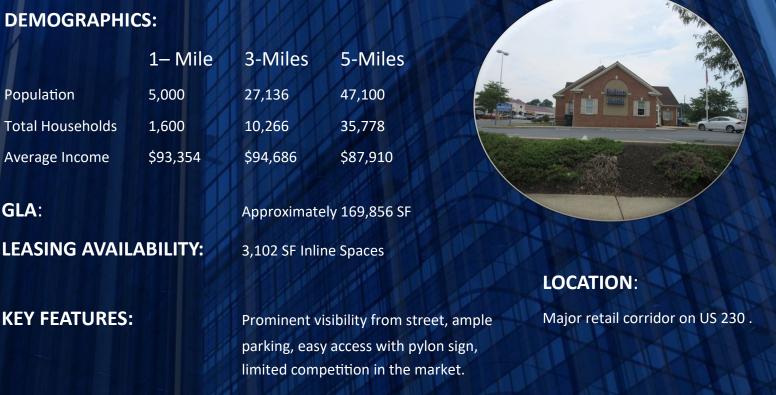

## **MARKET STREET SQUARE**

1605-1641 South Market St. Elizabethtown, PA 17022



### **DEMOGRAPHICS:**

Population

GLA:

Average Income



#### **PROMINENT TENANTS:**

F:

Nassimi Realty, LLC T:

550 Seventh Avenue`T:

New York, NY 10001 E:

**15th Floor** 

Sherwin Williams

Leasing@nassimirealty.com

212-643-8080

800-521-5208

212-643-2626

Weis, Dollar General, Mattress Firm,

## www.nassimirealty.com

🧿 in Ў



# MARKET STREET SQUARE

| LOT  | TENANT .                | AREA (SF) | 80  | SUBWAY              | 2,293     |
|------|-------------------------|-----------|-----|---------------------|-----------|
| FS 1 | FULTON BANK             | 2,791     | 90  | DOLLAR GENERAL      | 7,800     |
| 10   | FORMER KMART            | 95,221    | 100 | WEIS MARKET         | 45,000    |
| 20   | MATTRESS FIRM           | 4,914     | FS2 | PROPOSED OUT PARCEL | .35 acres |
| 30   | SMOKE SHOP              | 1,920     |     |