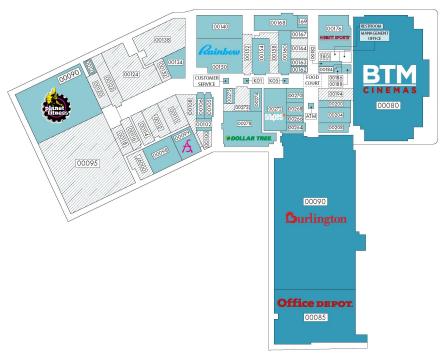

## **KEY RETAILERS:**

Burlington, BTM Theatre, Office Depot, Planet Fitness, Footlocker, Dollar Tree, Hibbett Sports, Rainbow & Ashley Stewart

Nassimi Realty, LLC T: 212-643-8080

550 Seventh Avenue`T: 800-521-5208

15th Floor F: 212-643-2626

New York, NY 10018 E: Leasing@nassimirealty.com

www.nassimirealty.com

| LOT   | TENANT                      | AREA (SF)        |
|-------|-----------------------------|------------------|
| 00080 | BTM CINEMAS<br>OFFICE DEPOT | 58,800<br>29,675 |
| 00085 | BURLINGTON COAT FACTORY     | 84,434           |
| 00090 | PLANET FITNESS              | 25,000           |
| 00091 | AVAILABLE                   | 178,459          |
| 00097 | AVAILABLE                   | 3,527            |
| 00098 | GOLD PLUS                   | 5,794            |
| 00099 | GOLD RUSH                   | 3,465            |
| 00100 | AVAILABLE                   | 3,400            |
|       |                             |                  |
| 00102 | SHAHEED STYLIST             | 1,160            |
| 00105 | AVAILABLE                   | 1,328            |
| 00106 | AVAILABLE                   | 1,222            |
| 80100 | AVAILABLE                   | 3,656            |
| 00110 | AVAILABLE                   | 4,411            |
| 00112 | AVAILABLE                   | 3,871            |
| 00114 | AVAILABLE                   | 2,492            |
| 00116 | AVAILABLE                   | 2,100            |
| 00118 | AVAILABLE                   | 2,250            |
| 00120 | AVAILABLE                   | 2,865            |
| 00121 | DISTINGUISHED GENTLEMAN     | 956              |
| 00122 | AVAILABLE                   | 3,519            |
| 00124 | AVAILABLE                   | 12,800           |
| 00132 | AVAILABLE                   | 2,300            |
| 00134 | URBAN FASHIONS              | 3,618            |
| 00138 | AVAILABLE                   | 10,859           |
| 00140 | MAGNOUA BUFFET              | 7,200            |
| 00150 | RAINBOW APPAREL             | 10,795           |
| 00152 | FOOT LOCKER                 | 2,500            |
| 00154 | A+ HATS & MORE              | 3,684            |
| 00158 | AVAILABLE                   | 3,427            |
| 00160 | EVOLUTION                   | 3,282            |
| 00162 | CAROLINA CRUST              | 645              |
| 00163 | LUNCH TO GO                 | 774              |
|       | AVAILABLE                   | 2,535            |
| 00167 | TIFFANY NAILS               | 774              |
| 00168 | XTREME                      | 5,145            |
| 00169 | ANNIE'S CREATIONS           | 875              |
| 00176 | HIBBETT SPORTS              | 7,427            |
| 00180 | AVAILABLE                   | 723              |
| 00182 | JEWEIRY WORLD               | 746              |
| 00184 | SOCA CARIBBEAN              | 770              |
| 00186 | GRENALD BUSINESS SOL        | 283              |
| 00188 | KESHA BUNDLES               | 400              |
| 00194 | AVAILABLE                   |                  |
| 00200 | OUTDA BARNZ ENTERTAIN       | 2,862<br>1,700   |
| 00204 |                             | 3,400            |
|       | CHEERS TRANS, SERV.         | 2,109            |
| 00208 |                             |                  |
| 00264 | FABLOS BOUTIQUE             | 1,548            |
| 00266 | DA BAGZ                     | 638              |
| 00268 | AWESOME DESIGNS             | 1,012            |
| 00270 | WING MASTERS                | 2,025            |
| 00272 | SNIPES                      | 6,600            |
| 00273 | AVAILABLE                   | 2,000            |
| 00274 | A+ FASHIONS                 | 1,800            |
| 00275 | COMPUTER UNIQUE             | 1,200            |
|       | DOLLAR TREE                 | 9,136            |
| ATM   | ATM                         |                  |
| K01   | ECO ATM                     |                  |
| K05   | GOLD IN JEWELS              |                  |
| OUT2  | AVAILABLE                   | 2,530            |
| OUT3  | AVAILABLE                   | 3,600            |
| OUT4  | WELLS FARGO                 | 3,768            |
| OUT5  | LEASE OUT                   | 2,714            |
| OUTA  | C.R. SHOES                  | 27200            |