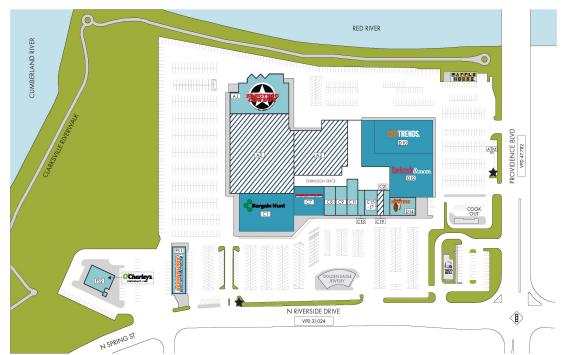

# TWO RIVERS CENTER

652-750 North Riverside Clarksville, TN 37040

20,000-100,000 SF Flex Space

1,748 SF In Line Space

#### **KEY FEATURES:**

Busiest intersection in all of Clarksville.

Great tenant mix. Abundant parking with easy access from road. Closest

Shopping Center to Fort Campbell Military Base with over 30,000 soldiers.

#### PROMINENT TENANTS:

Bargain Hunt, Citi Trends, Harbor Freight

Tools, Hooters, O'Charley's, Badcock Furniture