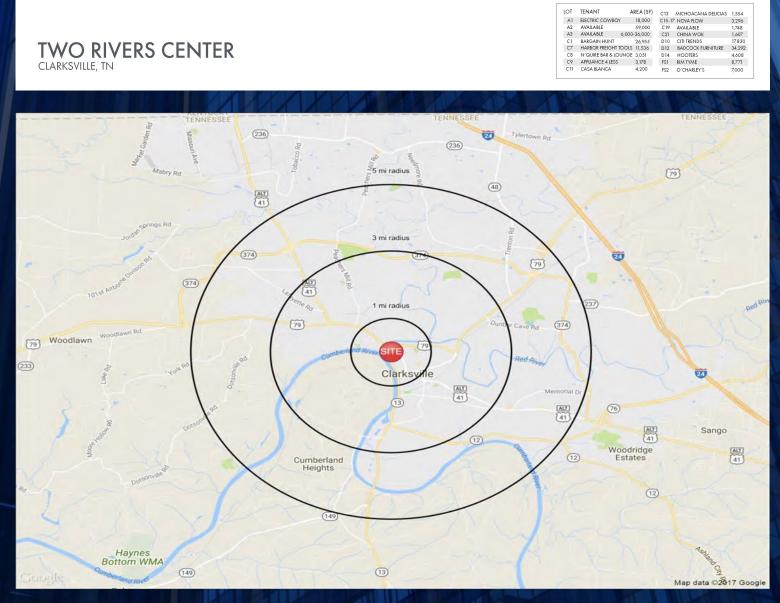

# TWO RIVERS CENTER

652-750 North Riverside Clarksville, TN 37040

### **DEMOGRAPHICS:**

1- Mile 5-Miles 3-Miles

4,559 38,942 95,277 **Population** 

Total Households 1,563 15,508 38,373

\$42,417 Average Income \$58,500 \$63,121

GLA: Approximately 244,031 SF

LEASING AVAILABILITY:

#### PROMINENT TENANTS:

Bargain Hunt, Citi Trends, Harbor Freight

Tools, Hooters, O'Charley's, Badcock Furniture

#### LOCATION:

Located within the greater Nashville Metro area in Clarksville, TN. Less than one mile from Clarksville central business district and Austin Peay State University with over 10,000 students enrolled.

## TWO RIVERS CENTER

CLARKSVILLE, TN