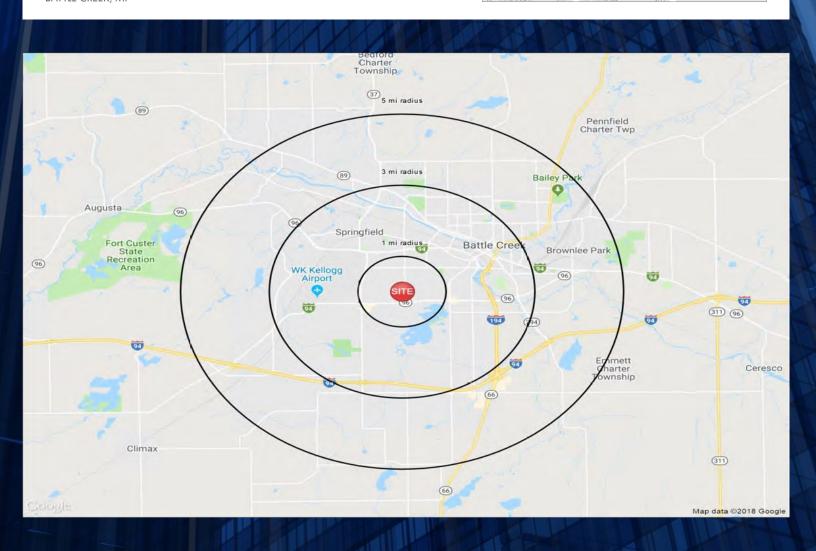

## **DEMOGRAPHICS:**

1- Mile3-Miles5-MilesPopulation8,67838,91079,953Total Households3,68616,00431,030Average Income\$68,098\$68,441\$63,254

GLA:

Approximately 180,000 SF

**LEASING AVAILABILITY:** 

1,800—24,000 SF

Adjacent to WK Kellogg Airport,
Western Michigan College of Aviation
and Battle Creek Air National Guard
Baset

Nassimi Realty, LLC T: 212-643-8080

550 Seventh Avenue`T: 800-521-5208

15h Floor F: 212-643-2626