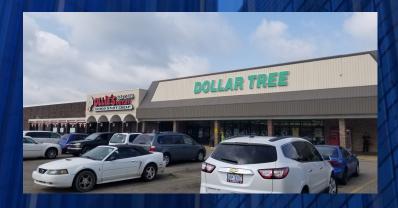

Build to Suit PAD

**KEY FEATURES:** 

Large busy Neighborhood Center, with

great access and Great Visibility.

PROMINENT TENANTS:

Ollie's Bargain Outlet, Dollar Tree, Harbor Freight, Citi Trends, Family LOCATION:

## COLUMBIA PLAZA BATTLE CREEK, MI

| LOT | TENANT .             | AREA (SF) | 72 | AVAILABLE                | 9,000  | 91  | KUMON LEARNING CENTER | 2,000  |
|-----|----------------------|-----------|----|--------------------------|--------|-----|-----------------------|--------|
| 30  | HARBOR FREIGHT       | 12,394    | 73 | BIOMAT USA               | 12,000 | 92  | SCHLOTZSKI'S DELI     | 4,000  |
| 40  | AVAILABLE            | 4,000     | 74 | CITI TRENDS              | 12,000 | 98  | DOLLAR TREE STORE     | 12,000 |
| 44  | AVAILABLE            | 5,200     | 76 | H&R BLOCK                | 2,000  | 100 | OLUE'S BARGAIN OUTLET | 30,975 |
| 48  | AVAILABLE            | 3,250     | 78 | FRONT PAGE FAMILY HAIR   | 1,800  |     |                       |        |
| 50  | AVAILABLE            | 3,250     | 80 | VILLAGE-ADMIRAL DISC     | 1,800  |     |                       |        |
| 52  | SING N SING          | 5,200     | 82 | AVAILABLE                | 1,800  |     |                       |        |
| 54  | AVAILABLE            | 24,000    | 84 | AVAILABLE                | 1,800  |     |                       |        |
| 60  | TIMELESS FURNISHINGS | 13,650    | 88 | AXCESS FIN. / CHECKIN GO | 1,800  |     |                       |        |
| 68  | FAMILY DOLLAR        | 9,100     | 90 | AVAILABLE                | 4.000  |     |                       |        |