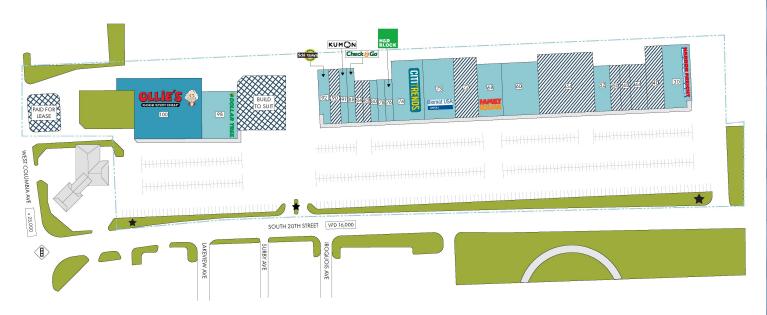

## **COLUMBIA PLAZA**

30-100 South 20th Street Battle Creek, MI 49015

Build to Suit PAD

**KEY FEATURES:** 

Large busy Neighborhood Center, with

great access and Great Visibility.

PROMINENT TENANTS:

Ollie's Bargain Outlet, Dollar Tree, Harbor Freight, Citi Trends, Family LOCATION:

## COLUMBIA PLAZA BATTLE CREEK, MI

| LOT | TENANT .             | AREA (SF) | 72 | AVAILABLE                | 9,000  | 91  | KUMON LEARNING CENTER | 2,000  |
|-----|----------------------|-----------|----|--------------------------|--------|-----|-----------------------|--------|
| 30  | HARBOR FREIGHT       | 12,394    | 73 | BIOMAT USA               | 12,000 | 92  | SCHLOTZSKI'S DELI     | 4,000  |
| 40  | AVAILABLE            | 4,000     | 74 | CITI TRENDS              | 12,000 | 98  | DOLLAR TREE STORE     | 12,000 |
| 44  | AVAILABLE            | 5,200     | 76 | H&R BLOCK                | 2,000  | 100 | OLUE'S BARGAIN OUTLET | 30,975 |
| 48  | AVAILABLE            | 3,250     | 78 | FRONT PAGE FAMILY HAIR   | 1,800  |     |                       |        |
| 50  | AVAILABLE            | 3,250     | 80 | VILLAGE-ADMIRAL DISC     | 1,800  |     |                       |        |
| 52  | SING N SING          | 5,200     | 82 | AVAILABLE                | 1,800  |     |                       |        |
| 54  | AVAILABLE            | 24,000    | 84 | AVAILABLE                | 1,800  |     |                       |        |
| 60  | TIMELESS FURNISHINGS | 13,650    | 88 | AXCESS FIN. / CHECKIN GO | 1,800  |     |                       |        |
| 68  | FAMILY DOLLAR        | 9,100     | 90 | AVAILABLE                | 4.000  |     |                       |        |