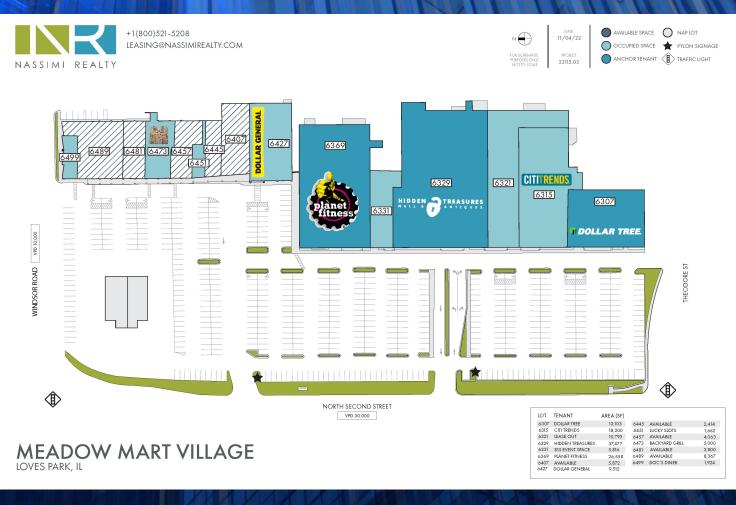

## **MEADOW MART VILLAGE**

6307 North 2ND

Loves Park (Rockford) IL 61111

## **DEMOGRAPHICS:**

1- Mile 3-Miles 5-Miles

Population 8,712 66,429 150,628

28,756 63,854 **Total Households** 3,779

Average Income \$61,318 \$71,481 \$69,673

GLA: Approximately 150,000 SF

**LEASING AVAILABILITY:** 2,414 - 15,000 SF Inline

**KEY FEATURES:** Great Tenant mix with friendly shopping

> enviornment. Abundant parking with easy access from road. Recently renovated

façade. Great visibility

**PROMINENT TENANTS:** Planet Fitness, Citi Trends,

Dollar General, Dollar Tree

**Hidden Treasures** 