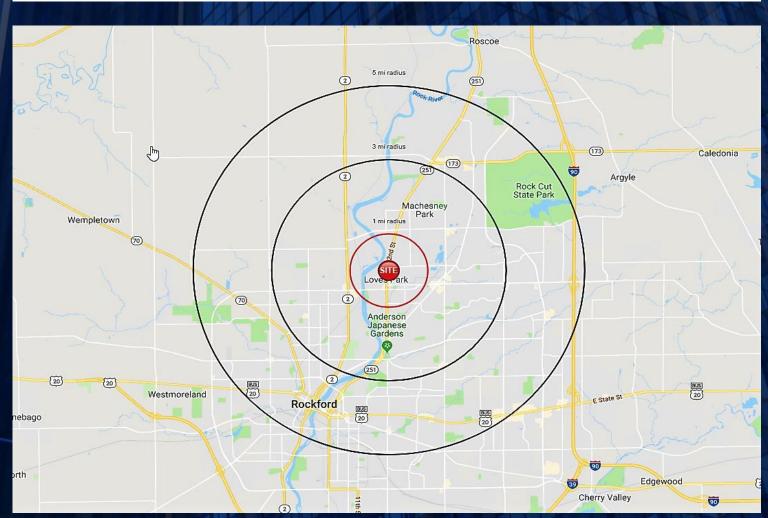

## **DEMOGRAPHICS:**

1- Mile 3-Miles 5-Miles

Population 8,712 66,429 150,628

28,756 63,854 **Total Households** 3,779

Average Income \$61,318 \$71,481 \$69,673

GLA: Approximately 150,000 SF

**LEASING AVAILABILITY:** 2,414 - 15,000 SF Inline

## LOCATION:

Ideally situated a the heavily trafficked corner of North Second street with 21,500 VPD and Windsor Road with 6,850 VPD. Love Park is a highly dense residential area that sits between two major retail destinations