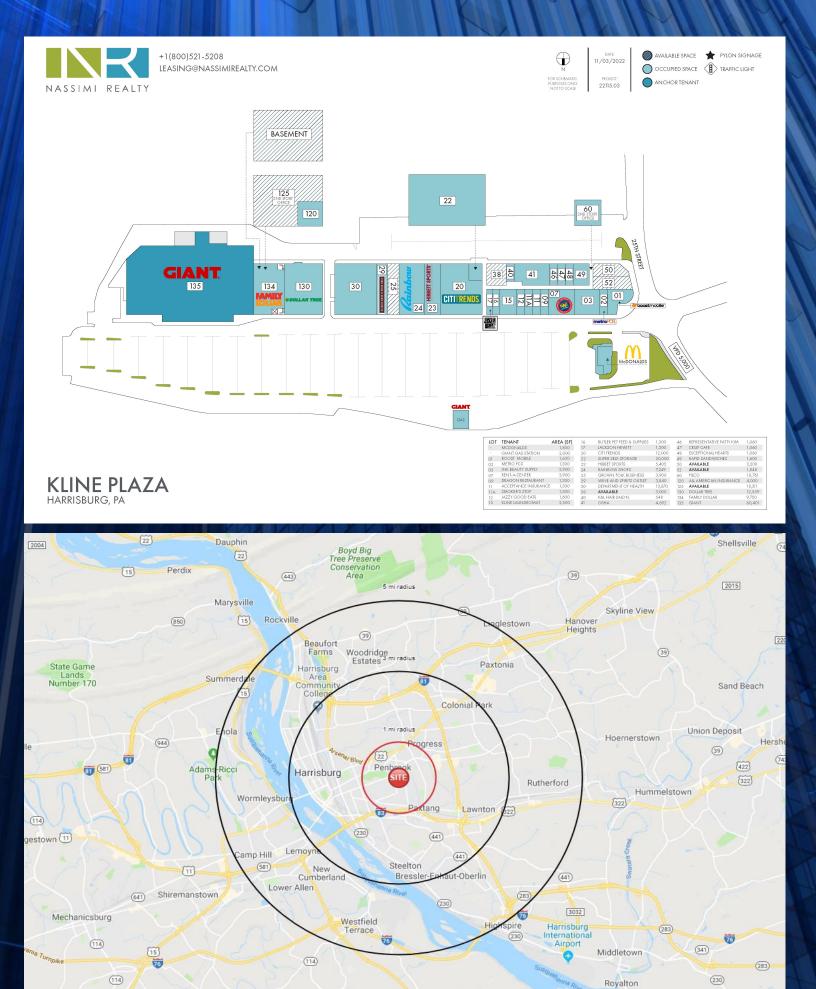

## **KLINE PLAZA**

130 Kline Village (101 S. 25th St.)
Harrisburg, PA 17104

## **DEMOGRAPHICS:**

1– Mile 3-Miles 5-Miles

Population 18,668 101,547 197,108

Total Households 7,841 42,599 83,923

Average Income \$62,906 \$62,158 \$75,233

GLA:

LEASING AVAILABILITY: 1.848—5.200 SF Inline & E

EASING AVAILABILITY: 1,848—5,200 SF Inline & End Cap

5,000-18,300 SF Office Space

Approximately 150,000 SF

**KEY FEATURES**: Anchored by Pennsylvania's strongest

grocer Giant. Ample Parking, Recently renovated façade, Directly across the street from Harrisburg HS with almost

2.000 students and staff.

PROMINENT TENANTS: Giant Supermarket, Family Dollar, Dollar

Tree, Citi Trends, McDonalds, Hibbett Sports, Rainbow, Rent A Center

Nassimi Realty, LLC T: 212-643-8080

550 Seventh Avenue`T: 800-521-5208