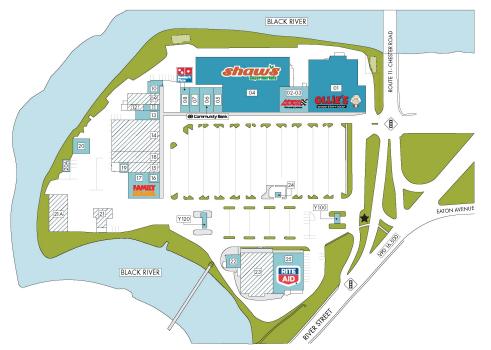

## **DEMOGRAPHICS:**

3– Mile 5-Miles 10-Miles

Population 7,502 10,993 34,841

Total Households 3,390 4,947 15,878

Average Income \$61,418 \$65,400 \$65,317

GLA: Approximately 165,000 SF

**LEASING AVAILABILITY:** Inline spaces of 1,000 - 15,575 SF

**KEY FEATURES**: Only Shopping center with a Regional

Supermarket and National Pharmacy in the market. Great Retail mix with

ample parking

PROMINENT TENANTS: Shaw's, Rite Aid, Family Dollar,

Ollie's Bargain Outlet, Advance Auto

www.nassimirealty.com

2,400 3,500 1,820 1,000 1,000 2,400 15,575 4,476 1,100 7,194 3,750

DRS. FAUVER/FOSTER
HEADQUARTERS FOR MEN
AVAILABLE (STORAGE)

COMCAST
AVAILABLE (STORAGE)
AVAILABLE
FINNAS STONE INC
AVAILABLE
JONATHANYS SUMMER PLACE
RITE AID
COMMUNITY BANK ATM
CITIZENS BANK ATM