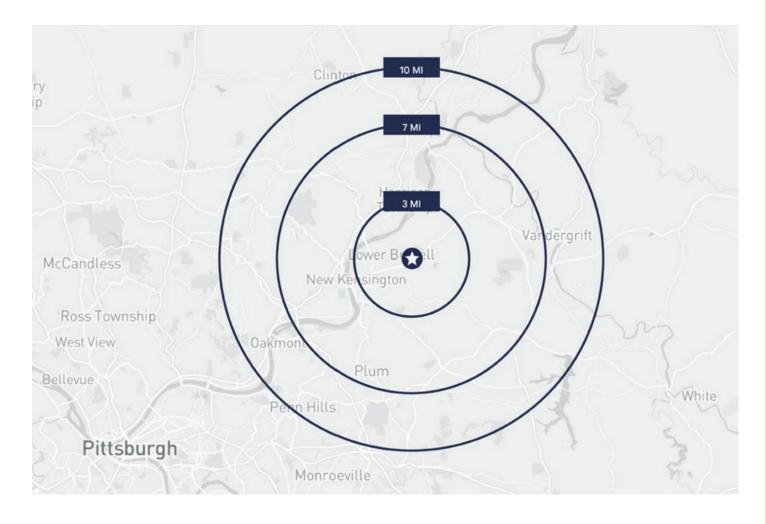

#### **DEMOGRAPHICS:**

POPULATION TOTAL HOUSEHOLDS

• 3-Mile 38,067 17,360 42,198 7-Miles 94,240 84,760 • 10-Mlles 192,305

#### **AVERAGE INCOME**

• 3-Mile \$76,446 7-Miles \$86,709 10-Mlles \$98,191

## **SITE MAP**