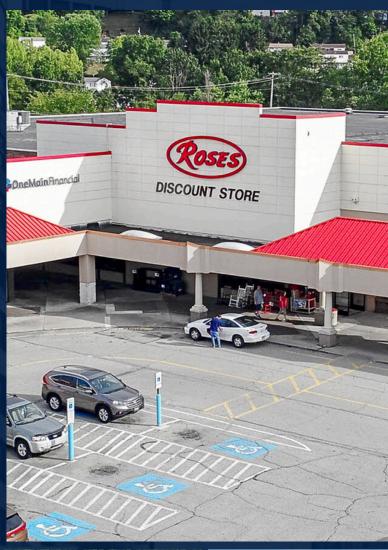

### PROMINENT TENANTS:

- ROSES
- COMMUNITY SUPERMARKET
- SHOE SENSATION
- RAINBOW
- NTB TIRE & SERVICE CENTER
- GAMESTOP