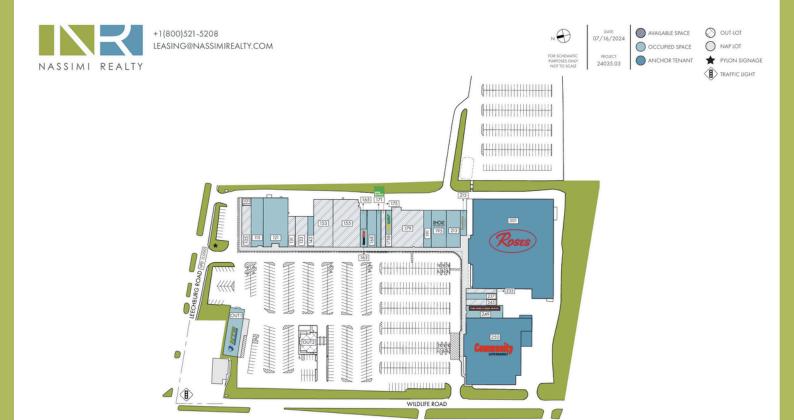

SHOPPING CENTER

234,095 SF TOTAL AREA | 3220 LEECHBURG ROAD, LOWER BURRELL, PA 15068







#### **DEMOGRAPHICS:**

POPULATION TOTAL HOUSEHOLDS

• 3-Mile 38,067 17,360 42,198 7-Miles 94,240 84,760 • 10-Mlles 192,305

#### **AVERAGE INCOME**

• 3-Mile \$76,446 7-Miles \$86,709 10-Mlles \$98,191

#### **LEASING AVAILABILITY:**

• 750 SF – 22,300 SF

#### **KEY FEATURES:**

- PRIME LOCATION WITH STRONG **DEMOGRAPHICS**
- DENSELY POPULATED AREA
- MINUTES AWAY FROM DOWNTOWN PITTSBURGH

### PROMINENT TENANTS:

- ROSES
- COMMUNITY SUPERMARKET
- SHOE SENSATION
- RAINBOW
- NTB TIRE & SERVICE CENTER
- GAMESTOP

#### **LOCATION:**

- THE CENTER IS LOCATED ON LEECHBURG. ROAD AT A SIGNALIZED INTERSECTION
- A MAIN ROUTE TO PA ROUTE 56
- APPROXIMATELY TEN MINUTES FROM PA **ROUTE 28**

## **SITE MAP**